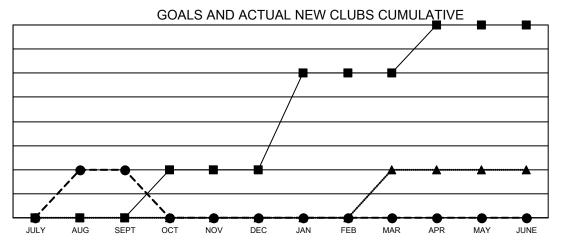

## Multiple District 34

| Clubs         |               |             |               | Members               |                        |                         |                                                    |  |
|---------------|---------------|-------------|---------------|-----------------------|------------------------|-------------------------|----------------------------------------------------|--|
|               | RESULTS FOR   | R 2020-2021 |               | RESULTS FOR 2020-2021 |                        |                         |                                                    |  |
| QUARTER       | NEW CLUB GOAL | NEW CLUBS   | DROPPED CLUBS | QUARTER MEM           | BER GROWTH NET<br>GOAL | MEMBER GROWTH<br>ACTUAL | DROPPED<br>MEMBERS ACTUAL<br>(including transfers) |  |
| JULY/AUG/SEPT | 0             | 1           | 1             | JULY/AUG/SEPT         | 30                     | 70                      | 91                                                 |  |
| OCT/NOV/DEC   | 1             | 0           | 0             | OCT/NOV/DEC           | 60                     | 0                       | 0                                                  |  |
| JAN/FEB/MAR   | 2             | 0           | 0             | JAN/FEB/MAR           | 52                     | 0                       | 0                                                  |  |
| APR/MAY/JUNE  | 1             | 0           | 0             | APR/MAY/JUNE          | 90                     | 0                       | 0                                                  |  |

- CURRENT YEAR ACTUAL NEW CLUBS

▲ - LAST YEAR ACTUAL NEW CLUBS