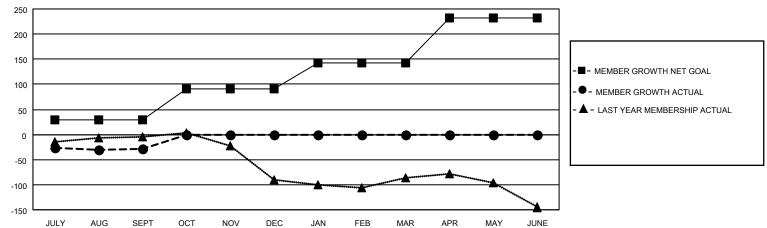

## Multiple District 34

| Clubs         |               |             |               | Members               |                        |                         |                                                    |  |
|---------------|---------------|-------------|---------------|-----------------------|------------------------|-------------------------|----------------------------------------------------|--|
|               | RESULTS FOR   | R 2020-2021 |               | RESULTS FOR 2020-2021 |                        |                         |                                                    |  |
| QUARTER       | NEW CLUB GOAL | NEW CLUBS   | DROPPED CLUBS | QUARTER MEM           | BER GROWTH NET<br>GOAL | MEMBER GROWTH<br>ACTUAL | DROPPED<br>MEMBERS ACTUAL<br>(including transfers) |  |
| JULY/AUG/SEPT | 0             | 1           | 1             | JULY/AUG/SEPT         | 30                     | 70                      | 91                                                 |  |
| OCT/NOV/DEC   | 1             | 0           | 0             | OCT/NOV/DEC           | 60                     | 0                       | 0                                                  |  |
| JAN/FEB/MAR   | 2             | 0           | 0             | JAN/FEB/MAR           | 52                     | 0                       | 0                                                  |  |
| APR/MAY/JUNE  | 1             | 0           | 0             | APR/MAY/JUNE          | 90                     | 0                       | 0                                                  |  |

## GOALS AND ACTUAL MEMBERS CUMULATIVE

| DROPPED CLUBS: 1 |    | 22 CLUBS OF 125 ADDED 1 OR MORE<br>NEW MEMBERS | GENDER DISTRIBUTION  MALE 2,018 (70.56%) |              |     |
|------------------|----|------------------------------------------------|------------------------------------------|--------------|-----|
| DROPPED MEMBERS  |    |                                                | FEMALE                                   | 842 (29.44%) |     |
| DECEASED         | 18 | CLICK HERE FOR CUMULATIVE                      | TOTAL FAMILY UNIT MEMBERS                |              | 509 |
| CLUB CANCELLED 0 |    | MEMBERSHIP DATA                                |                                          |              |     |
| OTHER            | 73 |                                                | FAMILY MEMBERS PAYING HALF DUES          |              | 260 |
| TOTAL            | 91 |                                                | 1000                                     |              |     |